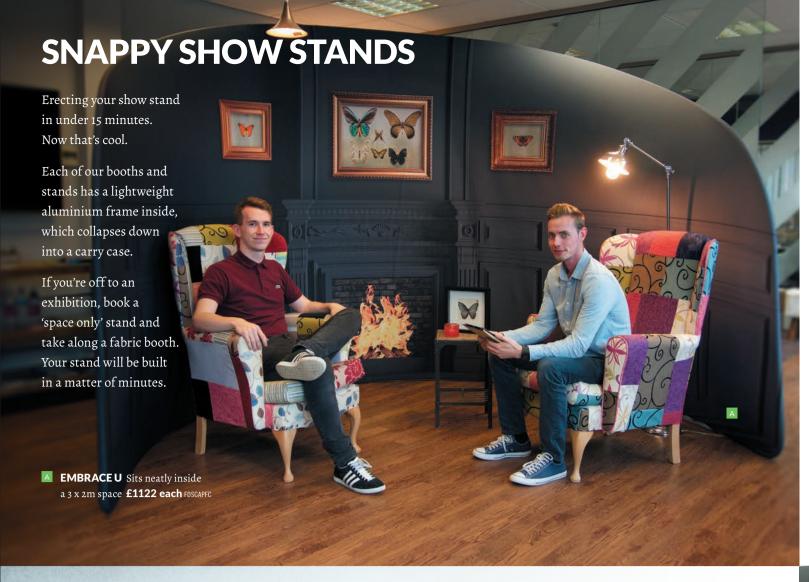

# **STRIKING SHOW STANDS**

Sometimes it's not just what you say, it's how you look when you're saying it.

Create enormous eye-catching displays... without the eye-watering price tag.

- **B RIALTO BRIDGE** The Rialto Bridge can be clamped to any Stage 18, Stage 30 or Stage 46 stand with fittings included Stand + graphic from £480 FDSHAMFC
- HARBOUR Our biggest booth has 4m long wall and 2m J-shaped curve. Combines a room divider with privacy space £1375 each FDSPOOFC
- **STAGE** Straight fabric display stands, 2.3m high with lengths of 1.8m, 3m, or 4.6m Stand + graphic from £354 FDSCH?
- **CURVE** Gently curved fabric display stands 2.3m high with lengths of 2.5m, 3m, or 5m Stand + graphic from £377 FDSBLOFC
- **SCENE 20** NEW ideal backdrop to look your best during home video calls. 2 x 2m black-back fabric Stand + graphic from £327 each FDSSCOFC

Download a free exhibit & display guide at www.nettl.com/uk/exhibit

WEBSITES

ECOMMERCE

Heck, we are all products of our environment. "Every person we meet, every new experience or adventure, every book we read, touches and changes us."