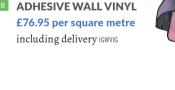

## **WALL WOW**

Whip up a little wow factor with your walls.

Use your space to the full with wall vinyls. Evoke emotion, guide the way, or tell your brand story. Every square metre is an opportunity to make an impression.

Cover entire walls with vinyl self-adhesive graphics. Or use cut-out shapes to add detail.

- A CUT OUT VINYL £86.45 per square metre including delivery IGWVIS
- **B** ADHESIVE WALL VINYL

Explore signs at **nettl.com/uk/signs** 