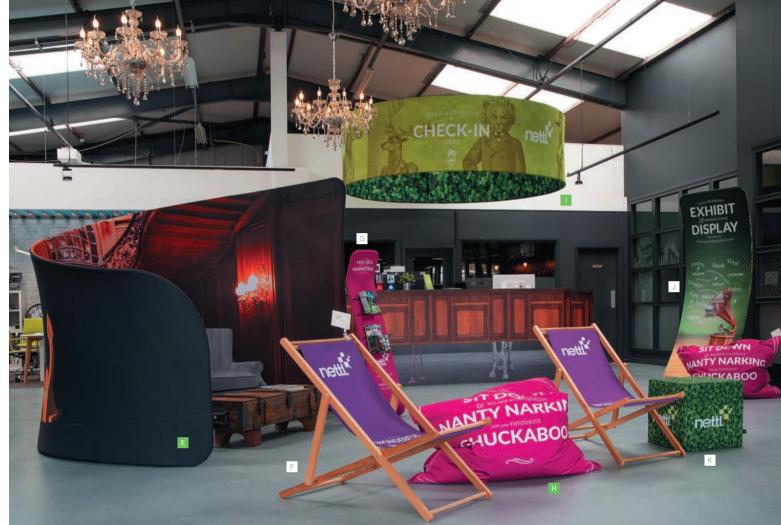

# **STRIKING SHOW STANDS**

Sometimes it's not just what you say, it's how you look when you're saying it.

Create enormous eye-catching displays... without the eye-watering price tag.

- **B RIALTO BRIDGE** The Rialto Bridge can be clamped to any Stage 18, Stage 30 or Stage 46 stand with fittings included Stand + graphic from £480 FDSHAMFC
- HARBOUR Our biggest booth has 4m long wall and 2m J-shaped curve. Combines a room divider with privacy space £1375 each FDSPOOFC
- **STAGE** Straight fabric display stands, 2.3m high with lengths of 1.8m, 3m, or 4.6m Stand + graphic from £354 FDSCH?
- **CURVE** Gently curved fabric display stands 2.3m high with lengths of 2.5m, 3m, or 5m Stand + graphic from £377 FDSBLOFC
- **SCENE 20** NEW ideal backdrop to look your best during home video calls. 2 x 2m black-back fabric Stand + graphic from £327 each FDSSCOFC

Download a free exhibit & display guide at www.nettl.com/uk/exhibit

WEBSITES

ECOMMERCE

Heck, we are all products of our environment. "Every person we meet, every new experience or adventure, every book we read, touches and changes us."

Prospects will absorb your show stand. Clients soak up your reception area, meeting or waiting rooms. Your team will vibe off their workspace.

- A PEACOCK MEDIA DISPLAY STAND Add a tablet and connect it to a big screen (TV and tablet not included) £383 each FDSOSLFC
- B TOTEM slimline stand 2.3m x 0.8m £222 each FDSKEOFC
- CUT-OUT FIGURES 1 x 2m board cut to shape (custom sizes available) 5mm foamcore from £93.10 IGCOFV12 10mm white board from £134.90 IGCOFX12
- **A2 SELFIE FRAMES** 5mm foamcore £57.95 for one IGFXSF?
- **HUDDLE BOOTH** Stand + graphic from £1122 FDSBEIFC
- **DECKCHAIRS** frame + graphic £132 FDSWAIFC
- **G** KANGAROO STAND 2 x literature baskets included
- H THE ISLAND Outdoor bean bag with a water repellent fabric cover from £187 each FDSBALFC
- **CEILING HANGERS** Choose from circular (pictured), square, or triangular designs from £1151 FDCH?
- PYTHON STAND 2.3m high fabric pop-up stand £279 each FDSLDNFC
- KOLA MAX High density foam cube £214 each FDSBOSFC