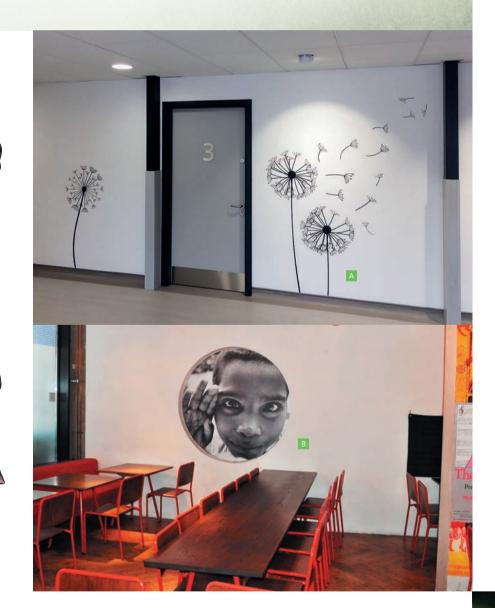

## **SEO VS PPC...** WHICH IS BETTER?

#### **SEO**

SEO stands for Search Engine Optimisation. It's the business of ranking organically (naturally, on merit) on search engines, for key words and phrases related to your business. Usually, around 10 organic listings appear on the results page.

#### **PPC**

PPC means Pay Per Click and is a generic term for paid advertising. You can of course pay 'per click' or 'per 1000 impressions' (PPM), but PPC is often used as a catchall for referring to any sort of paid ads. Ads are usually found at the top and bottom of a results page.